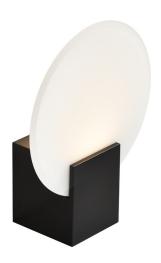

## nordlux®

Height (cm): 25.5 Width (cm): 9.25

## Hester

Item number: 2015391003 Black EAN: 5704924002656

Packaging unit 3
Material: Plastic/Glass
IP44, Class 2 (Double isolated), 230V
LED MODUL, Light source incl. 9,5w led

Area: Indoor

Transformer/driver placement: I lampen

## Lightsource info (pr. lightsource)

Lumen: 900 Lumen/Watt: 94,7 Lifetime: 25000 On/Off: 20000

Colour temperature: 3000K

RA: 90 Dimmable: No

Hester is a modern and dimmable wall lamp where the shade is beautifully made out of tempered frosted cutted glass. The combination of the high degree of protection, IP44, and the integrated 3-step dimmable Moodmaker makes Hester perfect for creating lighting in the bathroom.