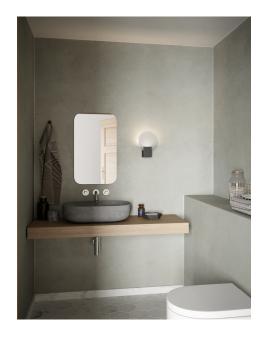

## Lightsource info (pr. lightsource)

Lumen: 900 Lumen/Watt: 94,7 Lifetime: 25000 On/Off: 20000

Colour temperature: 3000K

RA: 90 Dimmable: No

Hester is a modern and dimmable wall lamp where the shade is beautifully made out of tempered frosted cutted glass. The combination of the high degree of protection, IP44, and the integrated 3-step dimmable Moodmaker makes Hester perfect for creating lighting in the bathroom.